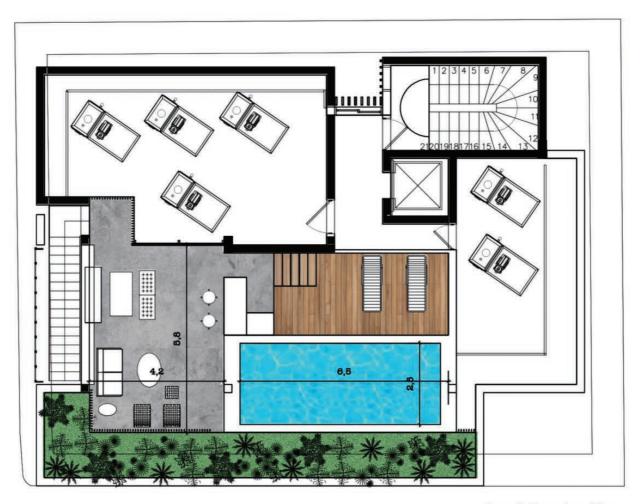

# Almond ARCHITECTURAL DRAWINGS

First Floor Plan

Second Floor Plan

Third Floor Plan

Fourth Floor Plan

Roof Garden Plan

### **Almond** | List of Apartments

4 Floors / 6 Flats

| FLAT NO | FLOOR | NUMBER OF<br>BEDROOMS | FLAT AREA (m2) | COVERED<br>VERADAS<br>(m2) | UNCOVERED<br>VERADAS<br>(m2) | GARDEN | PRIVATE<br>ROOF GARDEN<br>(m2) | COMMON AREAS<br>UPPER FLOOR | TOTAL AREA<br>(m2) |
|---------|-------|-----------------------|----------------|----------------------------|------------------------------|--------|--------------------------------|-----------------------------|--------------------|
| 1       | 1st   | 2                     | 85.00          | 25.00                      | -                            | -      | -                              | 15.00                       | 125.00             |
| 2       | ıst   | 1                     | 51.00          | 12.00                      | -                            | -      | -                              | 5.00                        | 68.00              |
| 3       | 2nd   | 2                     | 85.00          | 25.00                      | -                            | -      | -                              | 15.00                       | 125.00             |
| 4       | 2nd   | 1                     | 51.00          | 12.00                      | -                            | -      | -                              | 5.00                        | 68.00              |
| 5       | 3rd   | 3                     | 129.00         | 39.00                      | -                            | -      | -                              | 20.00                       | 188.00             |
| 6       | 4th   | 3                     | 129.00         | 39.00                      | -                            | -      | 55.00                          | 20.00                       | 243.00             |