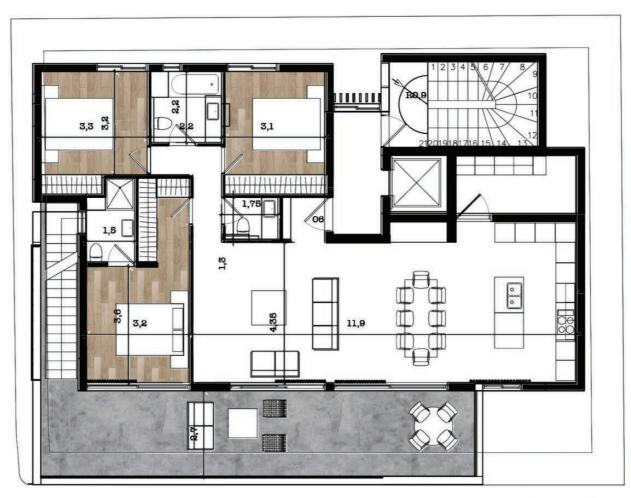

# Almond ARCHITECTURAL DRAWINGS

First Floor Plan

Second Floor Plan

Third Floor Plan

Fourth Floor Plan

Roof Garden Plan

### **Almond** | List of Apartments

4 Floors / 6 Flats

| FLAT NO | FLOOR | NUMBER OF<br>BEDROOMS | FLAT AREA (m2) | COVERED<br>VERADAS<br>(m2) | UNCOVERED<br>VERADAS<br>(m2) | GARDEN | PRIVATE<br>ROOF GARDEN<br>(m2) | COMMON AREAS<br>UPPER FLOOR | TOTAL AREA<br>(m2) |
|---------|-------|-----------------------|----------------|----------------------------|------------------------------|--------|--------------------------------|-----------------------------|--------------------|
| 1       | 1st   | 2                     | 85.00          | 25.00                      | -                            | -      | -                              | 15.00                       | 125.00             |
| 2       | ıst   | 1                     | 51.00          | 12.00                      | -                            | -      | -                              | 5.00                        | 68.00              |
| 3       | 2nd   | 2                     | 85.00          | 25.00                      | -                            | -      | -                              | 15.00                       | 125.00             |
| 4       | 2nd   | 1                     | 51.00          | 12.00                      | -                            | -      | -                              | 5.00                        | 68.00              |
| 5       | 3rd   | 3                     | 129.00         | 39.00                      | -                            | -      | -                              | 20.00                       | 188.00             |
| 6       | 4th   | 3                     | 129.00         | 39.00                      | -                            | -      | 55.00                          | 20.00                       | 243.00             |