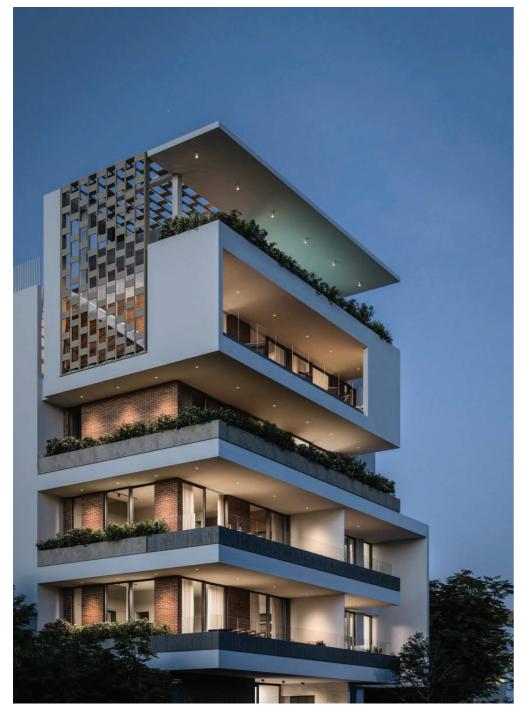

## Almond | Designed to provide the utmost in natural light and comfort.

- Located in one of the most wanted areas of the city center,
   Almond is an exclusive building of 4 floors, consisting a total of 6 units.
- 1st floor: One 1-bedroom and one 2-bedroom apartments.
- 2nd floor: One 1-bedroom and one 2-bedroom apartments.
- 3rd floor: Entirely occupied by a spacious 3-bedroom apartment.
- 4th floor: Entirely occupied by a stunning 3-bedroom penthouse with access to a private roof garden with pool and breath-taking views.
- Designed to offer its residents the most precious commodities a home can possess natural light and comfort!

Building Entrance

External View

External View

Typical Apartment / Conceptual View

Roof Garden / Conceptual View

Typical Apartment / Conceptual View

Roof Garden / Conceptual View