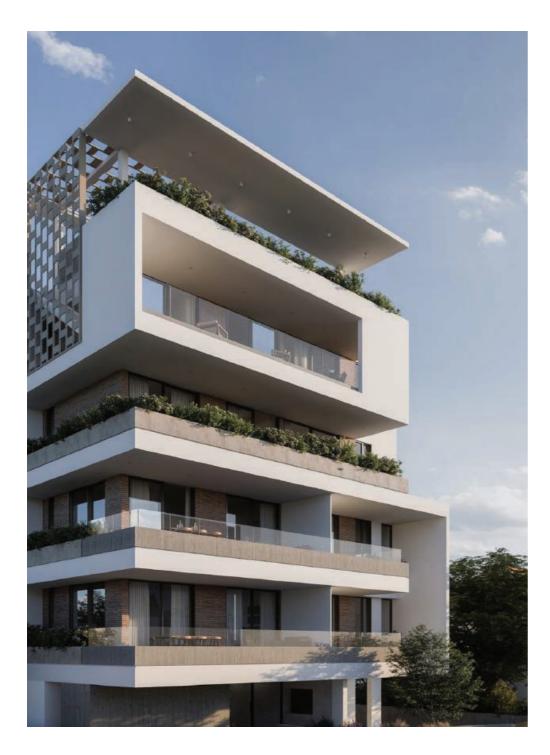

## Almond | Designed to provide the utmost in natural light and comfort.

- Located in one of the most wanted areas of the city center,
   Almond is an exclusive building of 4 floors, consisting a total of 6 units.
- 1st floor: One 1-bedroom and one 2-bedroom apartments.
- 2nd floor: One 1-bedroom and one 2-bedroom apartments.
- 3rd floor: Entirely occupied by a spacious 3-bedroom apartment.
- 4th floor: Entirely occupied by a stunning 3-bedroom penthouse with access to a private roof garden with pool and breath-taking views.
- Designed to offer its residents the most precious commodities a home can possess natural light and comfort!

Building Entrance

External View

External View

Typical Apartment / Conceptual View

Roof Garden / Conceptual View

Typical Apartment / Conceptual View

Roof Garden / Conceptual View