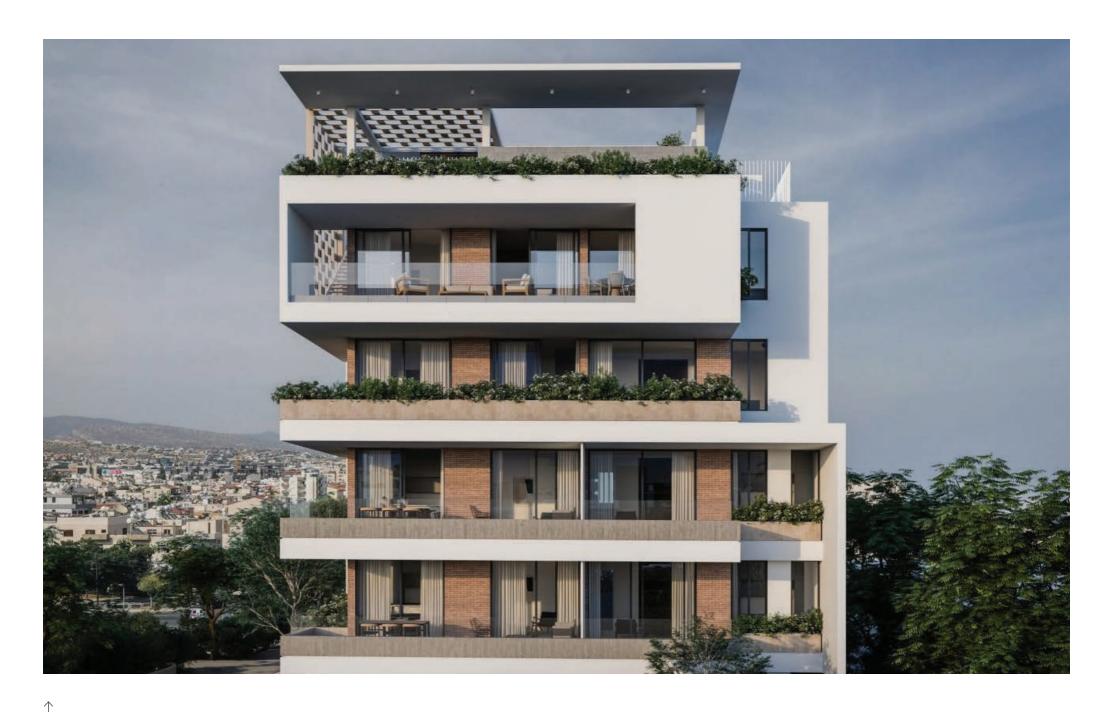

## Almond | Designed to provide the utmost in natural light and comfort.

- Located in one of the most wanted areas of the city center,
   Almond is an exclusive building of 4 floors, consisting a total of 6 units.
- 1st floor: One 1-bedroom and one 2-bedroom apartments.
- 2nd floor: One 1-bedroom and one 2-bedroom apartments.
- 3rd floor: Entirely occupied by a spacious 3-bedroom apartment.
- 4th floor: Entirely occupied by a stunning 3-bedroom penthouse with access to a private roof garden with pool and breath-taking views.
- Designed to offer its residents the most precious commodities a home can possess natural light and comfort!

Building Entrance

External View

External View

Typical Apartment / Conceptual View

Roof Garden / Conceptual View

Typical Apartment / Conceptual View

Roof Garden / Conceptual View