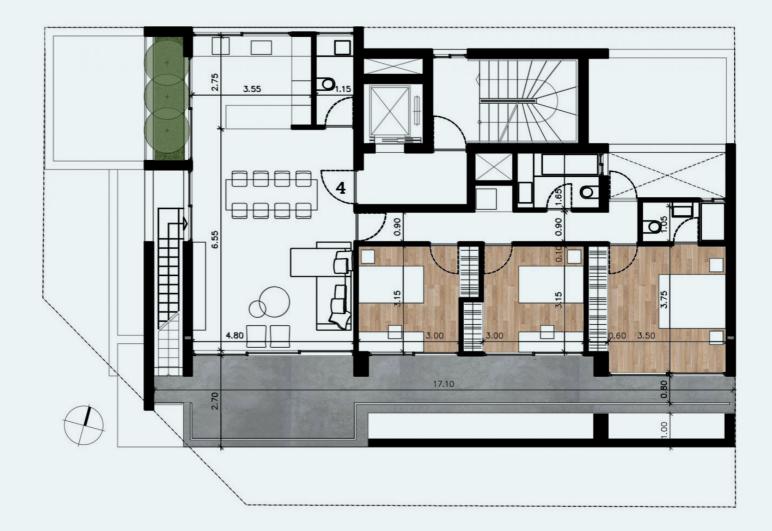

# **Elder** | List of Apartments

**3 Floors** / 4 Flats

| FLAT NO | FLOOR | NUMBER OF<br>BEDROOMS | FLAT AREA<br>(m2) | COVERED<br>VERADAS<br>(m2) | UNCOVERED<br>VERADAS<br>(m2) | GARDEN | PRIVATE<br>ROOF GARDEN<br>(m2) | COMMON AREAS<br>UPPER FLOOR | TOTAL AREA<br>(m2) |
|---------|-------|-----------------------|-------------------|----------------------------|------------------------------|--------|--------------------------------|-----------------------------|--------------------|
| 1       | ıst   | 2                     | 83.00             | 23.00                      |                              | -      |                                | 10.00                       | 116.00             |
| 2       | ıst   | 2                     | 83.00             | 17.00                      |                              | -      |                                | 10.00                       | 110.00             |
| 3       | 2nd   | 2                     | 110.00            | 32.00                      |                              | -      |                                | 20.00                       | 162.00             |
| 4       | 3rd   | 3                     | 110.00            | 30.00                      | 5.00                         | -      | 63.00                          | 20.00                       | 228.00             |