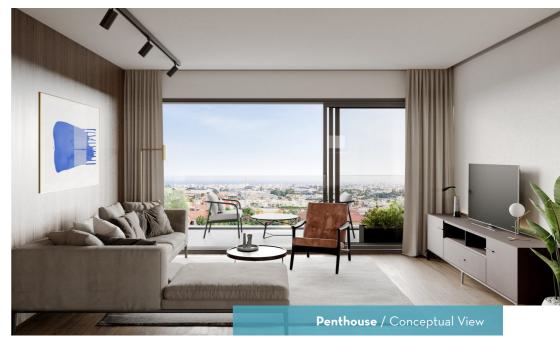

# Elder

- An exclusive building of 3 floors, consisting a total of 4 spacious apartments.
- Featuring curtain walls made of aluminum that create natural lighting conditions and offer privacy.
- 1st floor: Two 2-bedroom apartments of generous proportions.
- 2nd floor: One 3-bedroom apartment that occupies the entire floor.
- 3rd floor: A stunning 3-bedroom penthouse with private roof garden and panoramic city views.