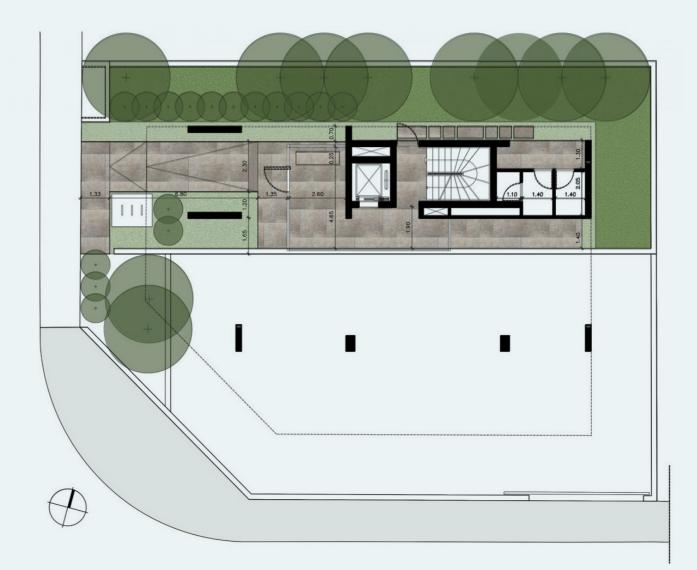

#### **External Space**

- Gates: Electrical gate/sensor opening. Operated with remote control.
- Landscaping will take place at the external areas of the building.