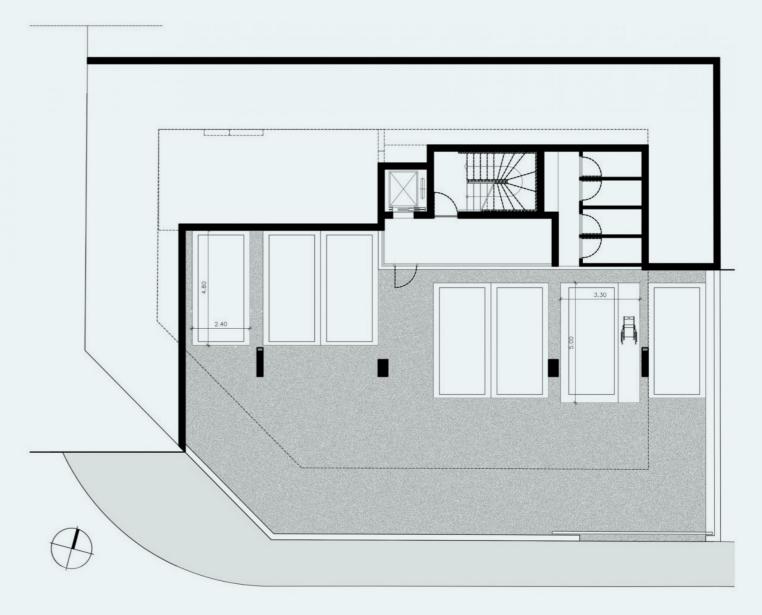

#### Packaging Places & Storage Rooms

- Parking Place: Each apartment has one private covered parking place.
- Store Room: Each apartment has one private Store

Arcitectural Drawings

First Floor