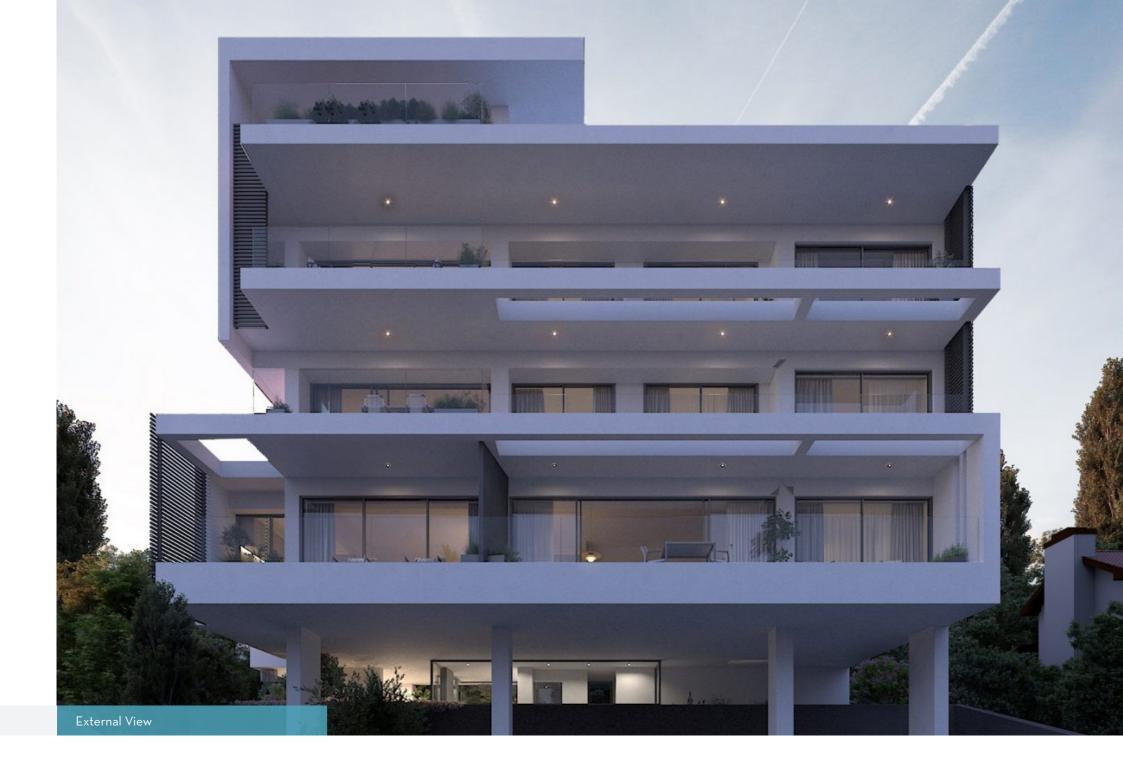

# Elder

A contemporary project with captivating city views

Panthea | Limassol,Cyprus

### A CONTEMPORARY PROJECT WITH CAPTIVATING CITY VIEWS

# Elder

- An exclusive building of 3 floors, consisting a total of 4 spacious apartments.
- Featuring curtain walls made of aluminum that create natural lighting conditions and offer privacy.
- 1st floor: Two 2-bedroom apartments of generous proportions.
- 2nd floor: One 3-bedroom apartment that occupies the entire floor.
- 3rd floor: A stunning 3-bedroom penthouse with private roof garden and panoramic city views.