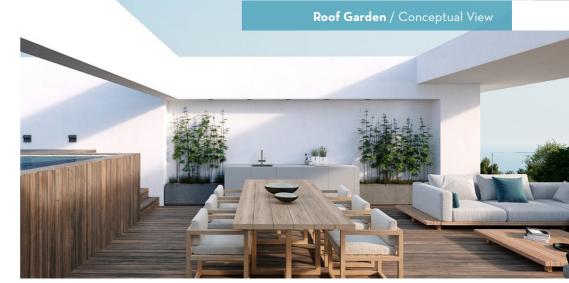

# Elder

- An exclusive building of 3 floors, consisting a total of 4 spacious apartments.
- Featuring curtain walls made of aluminum that create natural lighting conditions and offer privacy.
- 1st floor: Two 2-bedroom apartments of generous proportions.
- 2nd floor: One 3-bedroom apartment that occupies the entire floor.
- 3rd floor: A stunning 3-bedroom penthouse with private roof garden and panoramic city views.