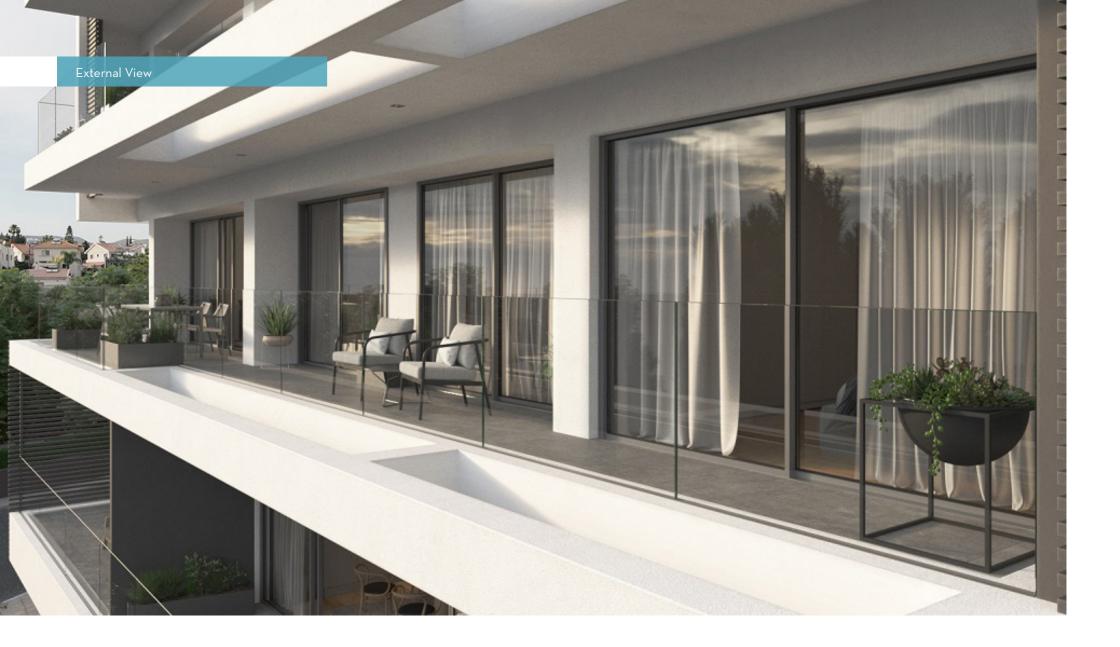

# Elder

- An exclusive building of 3 floors, consisting a total of 4 spacious apartments.
- Featuring curtain walls made of aluminum that create natural lighting conditions and offer privacy.
- 1st floor: Two 2-bedroom apartments of generous proportions.
- 2nd floor: One 3-bedroom apartment that occupies the entire floor.
- 3rd floor: A stunning 3-bedroom penthouse with private roof garden and panoramic city views.