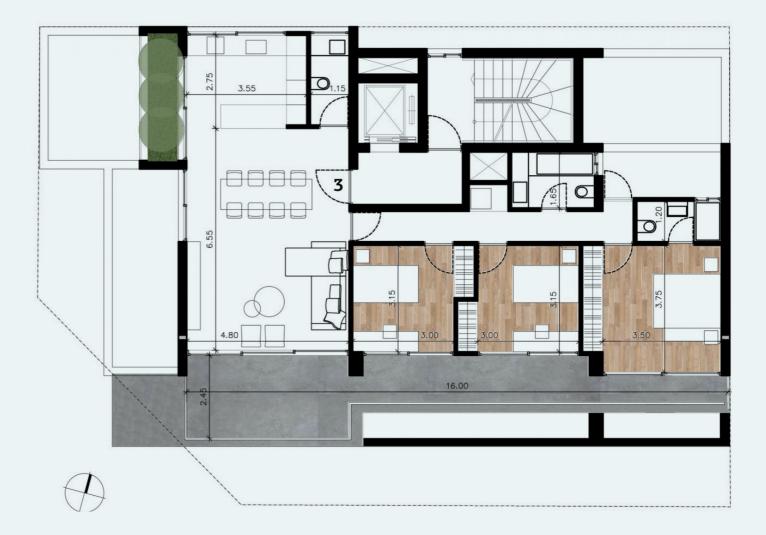

# **Elder** | List of Apartments

**3 Floors** / 4 Flats

| FLAT NO | FLOOR | NUMBER OF<br>BEDROOMS | FLAT AREA<br>(m2) | COVERED<br>VERADAS<br>(m2) | UNCOVERED<br>VERADAS<br>(m2) | GARDEN | PRIVATE<br>ROOF GARDEN<br>(m2) | COMMON AREAS<br>UPPER FLOOR | TOTAL AREA<br>(m2) |
|---------|-------|-----------------------|-------------------|----------------------------|------------------------------|--------|--------------------------------|-----------------------------|--------------------|
| 1       | ıst   | 2                     | 83.00             | 23.00                      |                              | -      |                                | 10.00                       | 116.00             |
| 2       | ıst   | 2                     | 83.00             | 17.00                      |                              | -      |                                | 10.00                       | 110.00             |
| 3       | 2nd   | 2                     | 110.00            | 32.00                      |                              | -      |                                | 20.00                       | 162.00             |
| 4       | 3rd   | 3                     | 110.00            | 30.00                      | 5.00                         | -      | 63.00                          | 20.00                       | 228.00             |