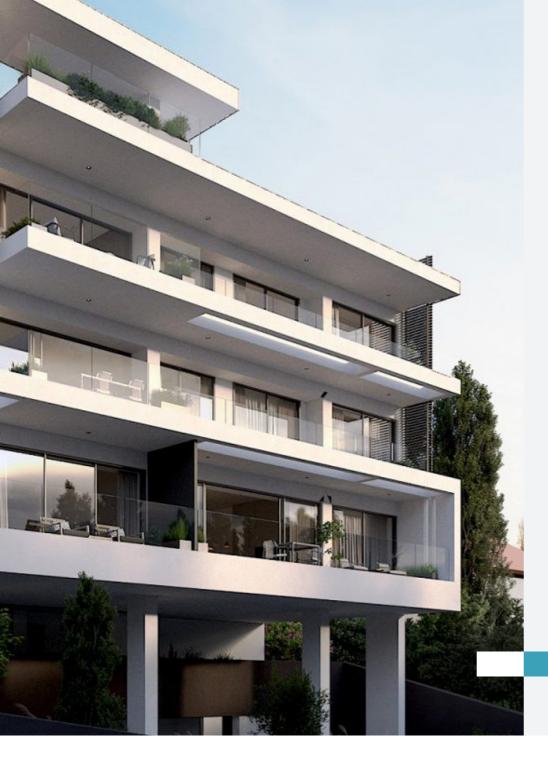

# Elder

A contemporary project with captivating city views

Panthea | Limassol,Cyprus

### A CONTEMPORARY PROJECT WITH CAPTIVATING CITY VIEWS

# Elder

- An exclusive building of 3 floors, consisting a total of 4 spacious apartments.
- Featuring curtain walls made of aluminum that create natural lighting conditions and offer privacy.
- 1st floor: Two 2-bedroom apartments of generous proportions.
- 2nd floor: One 3-bedroom apartment that occupies the entire floor.
- 3rd floor: A stunning 3-bedroom penthouse with private roof garden and panoramic city views.