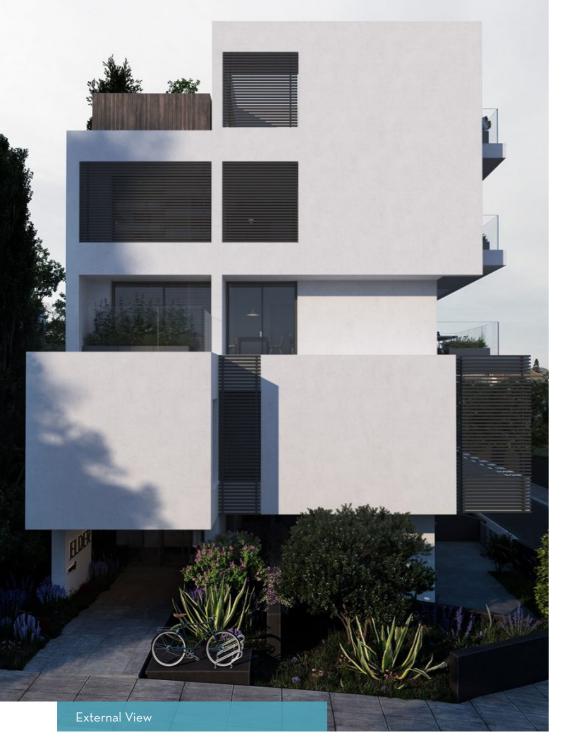

# Elder

A contemporary project with captivating city views

Panthea | Limassol,Cyprus

# Elder

- An exclusive building of 3 floors, consisting a total of 4 spacious apartments.
- Featuring curtain walls made of aluminum that create natural lighting conditions and offer privacy.
- 1st floor: Two 2-bedroom apartments of generous proportions.
- 2nd floor: One 3-bedroom apartment that occupies the entire floor.
- 3rd floor: A stunning 3-bedroom penthouse with private roof garden and panoramic city views.