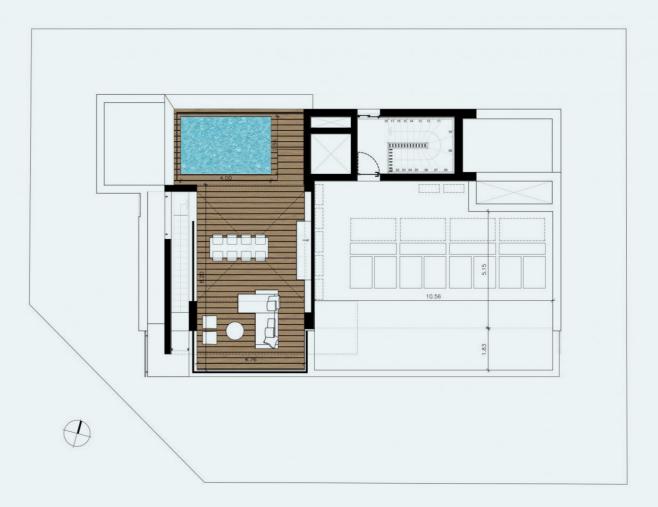

# Elder

- An exclusive building of 3 floors, consisting a total of 4 spacious apartments.
- Featuring curtain walls made of aluminum that create natural lighting conditions and offer privacy.
- 1st floor: Two 2-bedroom apartments of generous proportions.
- 2nd floor: One 3-bedroom apartment that occupies the entire floor.
- 3rd floor: A stunning 3-bedroom penthouse with private roof garden and panoramic city views.

# **Elder** | List of Apartments

**3 Floors** / 4 Flats

| FLAT NO | FLOOR | NUMBER OF<br>BEDROOMS | FLAT AREA<br>(m2) | COVERED<br>VERADAS<br>(m2) | UNCOVERED<br>VERADAS<br>(m2) | GARDEN | PRIVATE<br>ROOF GARDEN<br>(m2) | COMMON AREAS<br>UPPER FLOOR | TOTAL AREA<br>(m2) |
|---------|-------|-----------------------|-------------------|----------------------------|------------------------------|--------|--------------------------------|-----------------------------|--------------------|
| 1       | ıst   | 2                     | 83.00             | 23.00                      |                              | -      |                                | 10.00                       | 116.00             |
| 2       | ıst   | 2                     | 83.00             | 17.00                      |                              | -      |                                | 10.00                       | 110.00             |
| 3       | 2nd   | 2                     | 110.00            | 32.00                      |                              | -      |                                | 20.00                       | 162.00             |
| 4       | 3rd   | 3                     | 110.00            | 30.00                      | 5.00                         | -      | 63.00                          | 20.00                       | 228.00             |