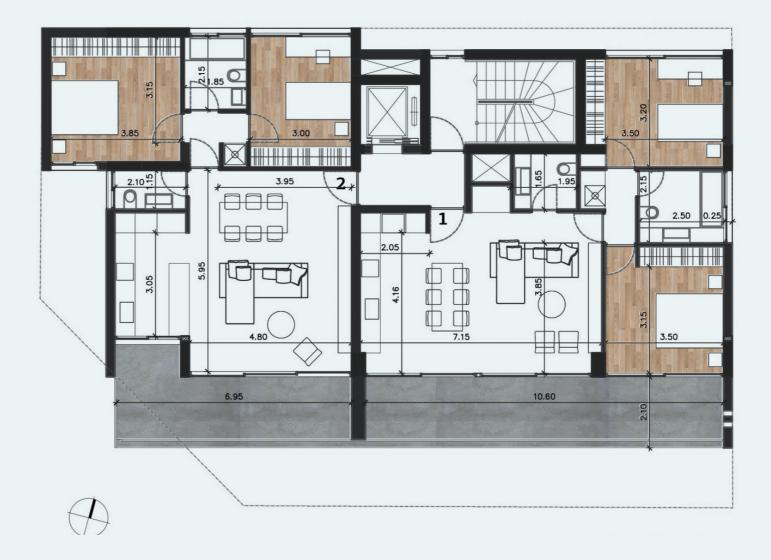

# Elder

- An exclusive building of 3 floors, consisting a total of 4 spacious apartments.
- Featuring curtain walls made of aluminum that create natural lighting conditions and offer privacy.
- 1st floor: Two 2-bedroom apartments of generous proportions.
- 2nd floor: One 3-bedroom apartment that occupies the entire floor.
- 3rd floor: A stunning 3-bedroom penthouse with private roof garden and panoramic city views.