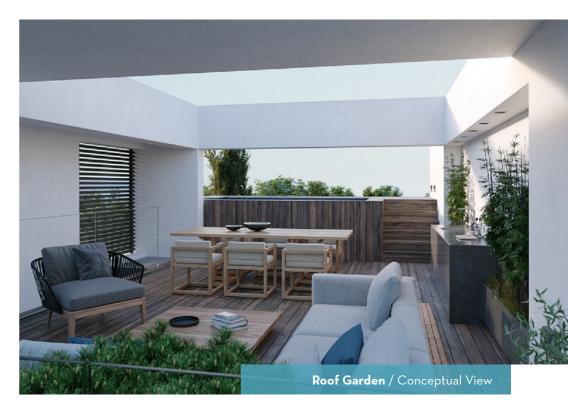

# Elder

- An exclusive building of 3 floors, consisting a total of 4 spacious apartments.
- Featuring curtain walls made of aluminum that create natural lighting conditions and offer privacy.
- 1st floor: Two 2-bedroom apartments of generous proportions.
- 2nd floor: One 3-bedroom apartment that occupies the entire floor.
- 3rd floor: A stunning 3-bedroom penthouse with private roof garden and panoramic city views.