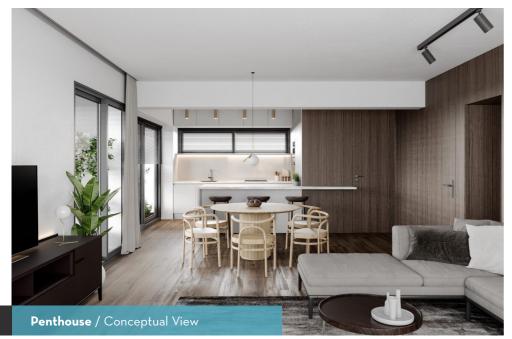

# Elder

- An exclusive building of 3 floors, consisting a total of 4 spacious apartments.
- Featuring curtain walls made of aluminum that create natural lighting conditions and offer privacy.
- 1st floor: Two 2-bedroom apartments of generous proportions.
- 2nd floor: One 3-bedroom apartment that occupies the entire floor.
- 3rd floor: A stunning 3-bedroom penthouse with private roof garden and panoramic city views.