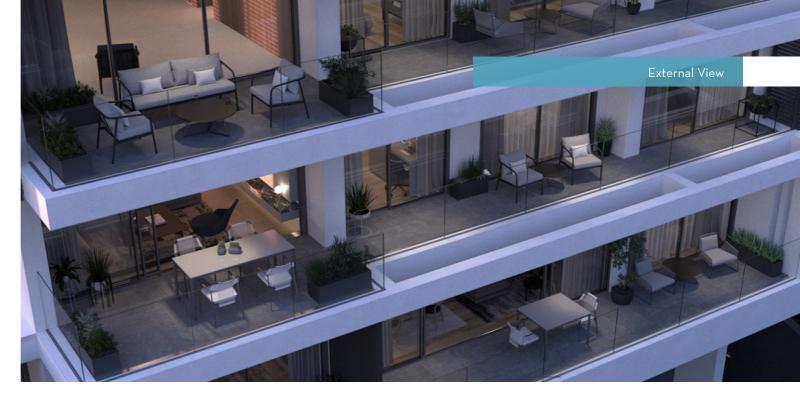

# Elder

- An exclusive building of 3 floors, consisting a total of 4 spacious apartments.
- Featuring curtain walls made of aluminum that create natural lighting conditions and offer privacy.
- 1st floor: Two 2-bedroom apartments of generous proportions.
- 2nd floor: One 3-bedroom apartment that occupies the entire floor.
- 3rd floor: A stunning 3-bedroom penthouse with private roof garden and panoramic city views.

#### **Floor Coverings**

- Common areas & staircase: flooring based on Architect's choice.
- Apartment living room corridors & bedrooms: covered with high quality laminate Wooden floor. Selection from a preselected range of different colours.
- Bathroom: covered with excellent quality ceramic tiles which can be chosen from our pre-selected collection.
- Kitchen : Laminate Wooden floor of high quality. Selection from a preselected range of different colours.
- Verandas & Roof garden: Floor of Architects choice.