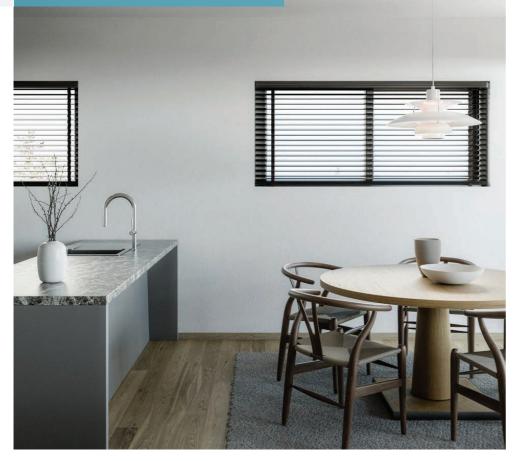

# Aster

Elegance, luxury and comfort in every respect

Yermasoyia | Limassol,Cyprus

# ELEGANCE, LUXURY AND COMFORT IN EVERY RESPECT

a street



# Aster

- A contemporary apartment building set in Limassol's prestigious Germasogeia area comprising of 5 spacious and modern residences that are arranged over three floors.
- 1st floor: One 2-bedroom and one 3-bedroom apartments.
- 2nd floor: One 2-bedroom and one 3-bedroom apartments.
- 3rd floor: Entirely occupied by a stunning 3-bedroom penthouse with access to a private roof garden with pool.
- Designed to offer its residents a host of contemporary luxuries, privacy and an abundance of natural light!

Completion: April 2022















#### Typical Apartment / Conceptual View







### Aster | Building Specifications

#### **Technical Specifications**

- The building is designed to comply fully with the European regulation of the anti-seismic code.
- External walls are of 25cm thickness cladded with polystyrene slabs for thermal insulation plaster to meet the standards for insulation.

#### **Floor Coverings**

- Common areas & staircase: flooring based on Architect's choice.
- Apartment living room corridors & bedrooms: covered with high quality laminate Wooden floor. Selection from a preselected range of different colours.
- Bathroom: covered with excellent quality ceramic tiles which can be chosen from our pre-selected collection.
- Kitchen : Laminate Wooden floor of high quality. Selection from a preselected range of different colours.
- Verandas & Roof gar