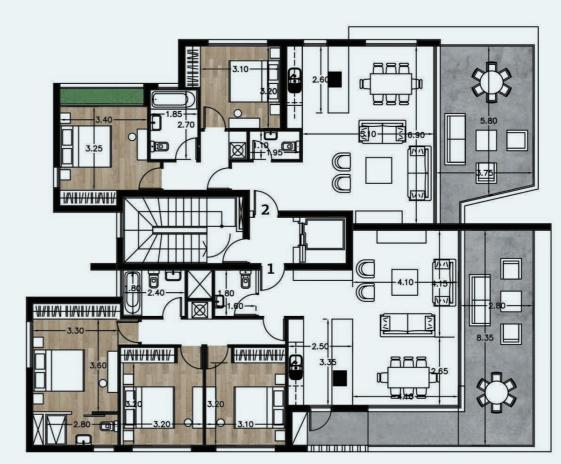

#### Packaging Places & Storage Rooms

- Parking Place: Each apartment has one private covered parking place.
- Store Room: Each apartment has one private Store

Arcitectural Drawings

First Floor Plan

Second Floor Plan

# **Aster** | List of Apartments

**3 Floors** / 5 Flats

| FLAT NO | FLOOR | NUMBER OF<br>BEDROOMS | FLAT AREA<br>(m2) | COVERED<br>VERADAS<br>(m2) | UNCOVERED<br>VERADAS<br>(m2) | GARDEN | PRIVATE<br>ROOF GARDEN<br>(m2) | COMMON AREAS<br>UPPER FLOOR | TOTAL AREA<br>(m2) |
|---------|-------|-----------------------|-------------------|----------------------------|------------------------------|--------|--------------------------------|-----------------------------|--------------------|
| 1       | ıst   | 3                     | 112.00            | 27.00                      | -                            | -      | -                              | 9.00                        | 148.00             |
| 2       | ıst   | 2                     | 88.00             | 23.00                      | -                            | -      | -                              | 6.00                        | 117.00             |
| 3       | 2nd   | 3                     | 112.00            | 27.00                      | -                            | -      | -                              | 9.00                        | 148.00             |
| 4       | 2nd   | 2                     | 88.00             | 23.00                      | -                            | -      | -                              | 6.00                        | 117.00             |
| 5       | 3rd   | 3                     | 154.00            | 92.00                      | 9.00                         | -      | 91.00                          | 15.00                       | 361.00             |