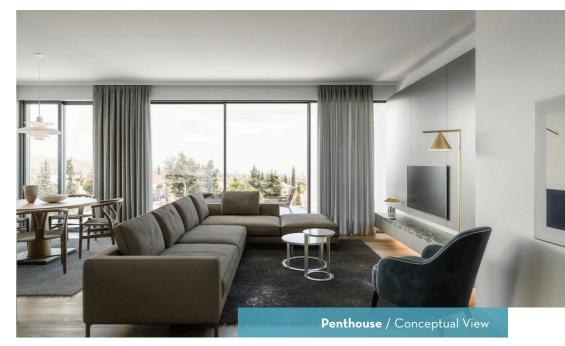

# Aster

Elegance, luxury and comfort in every respect

Yermasoyia | Limassol,Cyprus

# ELEGANCE, LUXURY AND COMFORT IN EVERY RESPECT

a street



# Aster

- A contemporary apartment building set in Limassol's prestigious Germasogeia area comprising of 5 spacious and modern residences that are arranged over three floors.
- 1st floor: One 2-bedroom and one 3-bedroom apartments.
- 2nd floor: One 2-bedroom and one 3-bedroom apartments.
- 3rd floor: Entirely occupied by a stunning 3-bedroom penthouse with access to a private roof garden with pool.
- Designed to offer its residents a host of contemporary luxuries, privacy and an abundance of natural light!

Completion: April 2022















#### Typical Apartment / Conceptual View







### Aster | Building Specifications

#### **Technical Specifications**

- The building is designed to comply fully with the European regulation of the anti-seismic code.
- External walls are of 25cm thickness cladded with polystyrene slabs for thermal insulation plaster to meet the standards for insulation.

#### **Floor Coverings**

- Common areas & staircase: flooring based on Architect's choice.
- Apartment living room corridors & bedrooms: covered with high quality laminate Wooden floor. Selection from a preselected range of different colours.
- Bathroom: covered with excellent quality ceramic tiles which can be chosen from our pre-selected collection.
- Kitchen : Laminate Wooden floor of high quality. Selection from a preselected ran