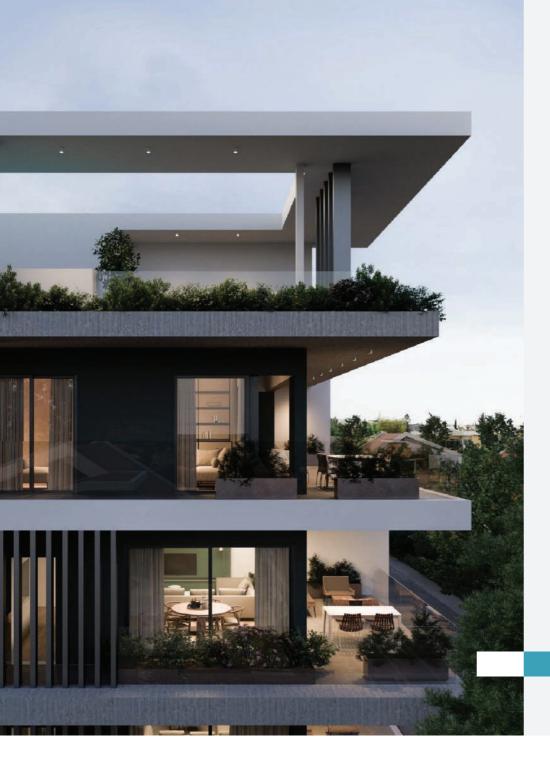

# Aster

Elegance, luxury and comfort in every respect

Yermasoyia | Limassol,Cyprus

# Aster

- A contemporary apartment building set in Limassol's prestigious Germasogeia area comprising of 5 spacious and modern residences that are arranged over three floors.
- 1st floor: One 2-bedroom and one 3-bedroom apartments.
- 2nd floor: One 2-bedroom and one 3-bedroom apartments.
- 3rd floor: Entirely occupied by a stunning 3-bedroom penthouse with access to a private roof garden with pool.
- Designed to offer its residents a host of contemporary luxuries, privacy and an abundance of natural light!