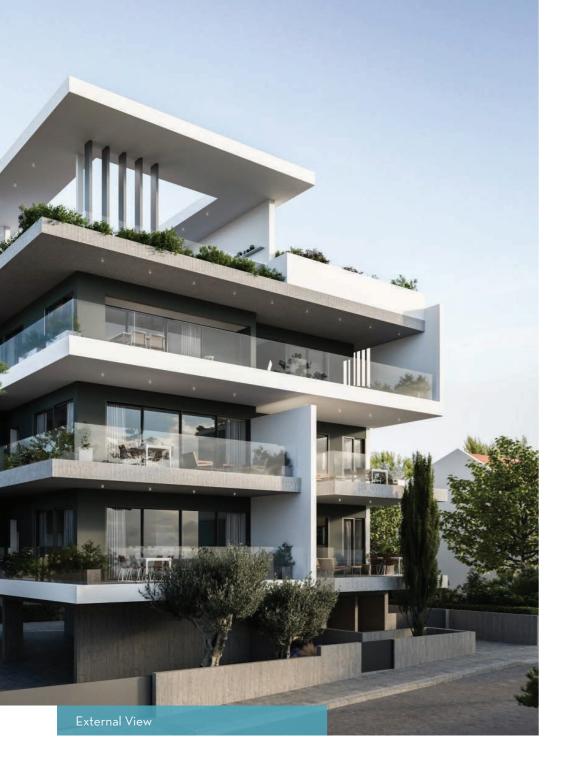

# Aster

- A contemporary apartment building set in Limassol's prestigious Germasogeia area comprising of 5 spacious and modern residences that are arranged over three floors.
- 1st floor: One 2-bedroom and one 3-bedroom apartments.
- 2nd floor: One 2-bedroom and one 3-bedroom apartments.
- 3rd floor: Entirely occupied by a stunning 3-bedroom penthouse with access to a private roof garden with pool.
- Designed to offer its residents a host of contemporary luxuries, privacy and an abundance of natural light!

#### Typical Apartment / Conceptual View