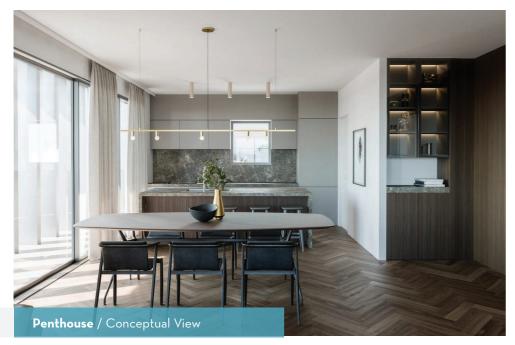

# Aster

Elegance, luxury and comfort in every respect

Yermasoyia | Limassol,Cyprus

# ELEGANCE, LUXURY AND COMFORT IN EVERY RESPECT

a street



# Aster

- A contemporary apartment building set in Limassol's prestigious Germasogeia area comprising of 5 spacious and modern residences that are arranged over three floors.
- 1st floor: One 2-bedroom and one 3-bedroom apartments.
- 2nd floor: One 2-bedroom and one 3-bedroom apartments.
- 3rd floor: Entirely occupied by a stunning 3-bedroom penthouse with access to a private roof garden with pool.
- Designed to offer its residents a host of contemporary luxuries, privacy and an abundance of natural light!

Completion: April 2022















#### Typical Apartment / Conceptual View







### Aster | Building Specifications

#### **Technical Specifications**

- The building is designed to comply fully with the European regulation of the anti-seismic code.
- External walls are of 25cm thickness cladded with polystyrene slabs for thermal insulation plaster to meet the standards for insulation.

#### **Floor Coverings**

- Common areas & staircase: flooring based on Architect's choice.
- Apartment living room corridors & bedrooms: covered with high quality laminate Wooden floor. Selection from a preselected range of different colours.
- Bathroom: covered with excellent quality ceramic tiles which can be chosen from our pre-selected collection.
- Kitchen : Laminate Wooden floor of high quality. Selection from a preselected r