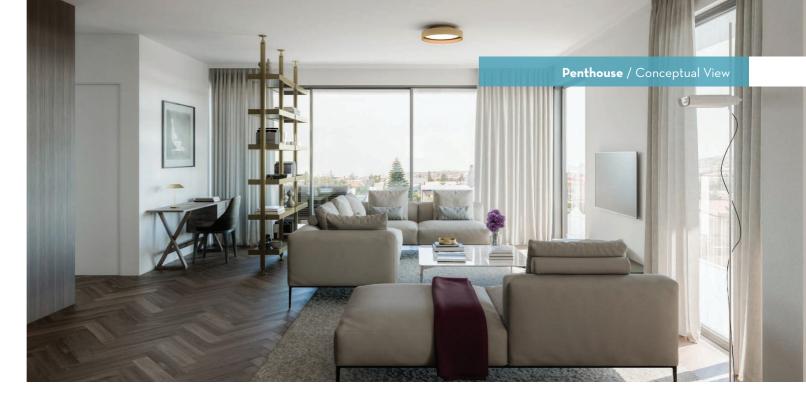

# Aster

Elegance, luxury and comfort in every respect

Yermasoyia | Limassol,Cyprus

# ELEGANCE, LUXURY AND COMFORT IN EVERY RESPECT

a street



# Aster

- A contemporary apartment building set in Limassol's prestigious Germasogeia area comprising of 5 spacious and modern residences that are arranged over three floors.
- 1st floor: One 2-bedroom and one 3-bedroom apartments.
- 2nd floor: One 2-bedroom and one 3-bedroom apartments.
- 3rd floor: Entirely occupied by a stunning 3-bedroom penthouse with access to a private roof garden with pool.
- Designed to offer its residents a host of contemporary luxuries, privacy and an abundance of natural light!

Completion: April 2022















#### Typical Apartment / Conceptual View







### Aster | Building Specifications

#### **Technical Specifications**

- The building is designed to comply fully with the European regulation of the anti-seismic code.
- External walls are of 25cm thickness cladded with polystyrene slabs for thermal insulation plaster to meet the standards for insulation.

#### **Floor Coverings**

- Common areas & staircase: flooring based on Architect's choice.
- Apartment living room corridors & bedrooms: covered with high quality laminate Wooden floor. Selection from a preselected range of different colours.
- Bathroom: covered with excellent quality ceramic tiles which can be chosen from our pre-selected collection.
- Kitchen : Laminate Wooden floor of high quality. Selection from a preselected