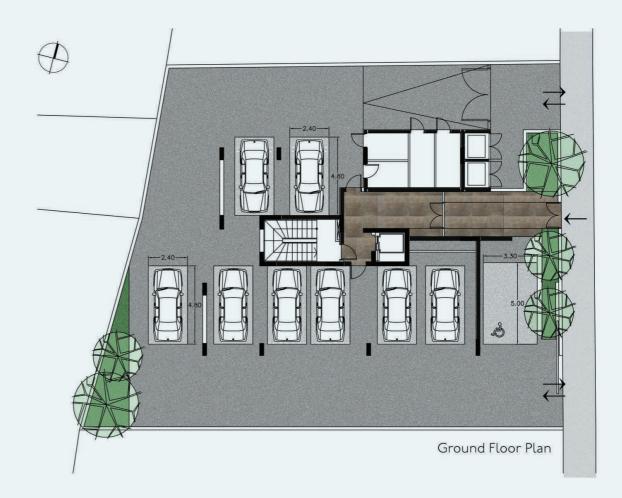

#### Packaging Places & Storage Rooms

- Parking Place: Each apartment has one private covered parking place.
- Store Room: Each apartment has one private Store

Arcitectural Drawings

First Floor Plan

Second Floor Plan