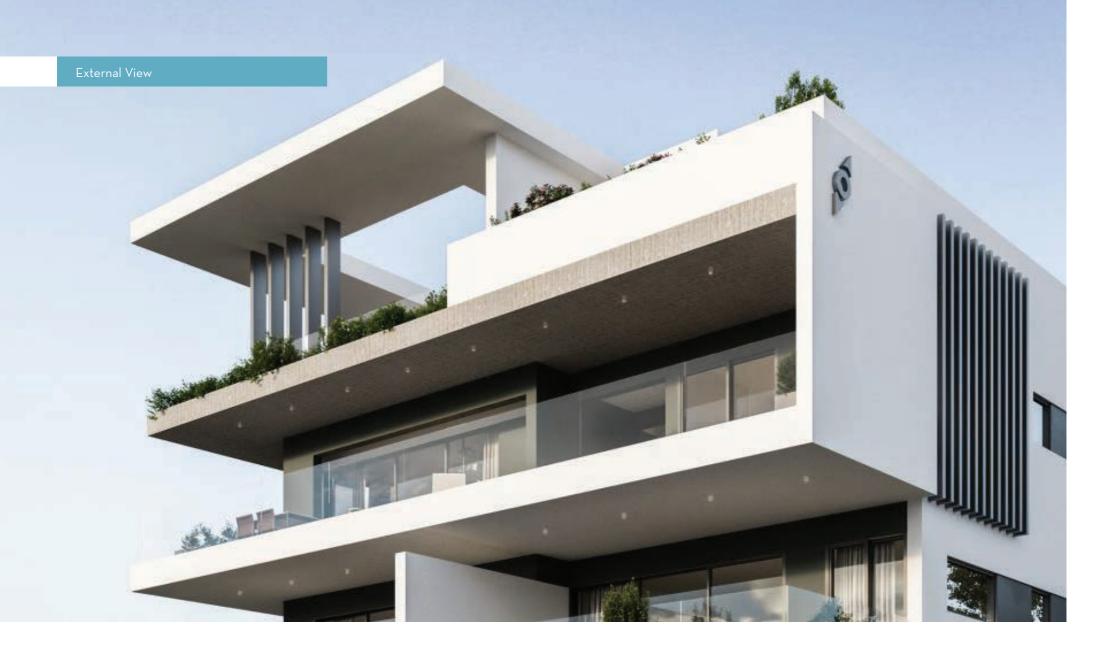

# Aster

- A contemporary apartment building set in Limassol's prestigious Germasogeia area comprising of 5 spacious and modern residences that are arranged over three floors.
- 1st floor: One 2-bedroom and one 3-bedroom apartments.
- 2nd floor: One 2-bedroom and one 3-bedroom apartments.
- 3rd floor: Entirely occupied by a stunning 3-bedroom penthouse with access to a private roof garden with pool.
- Designed to offer its residents a host of contemporary luxuries, privacy and an abundance of natural light!