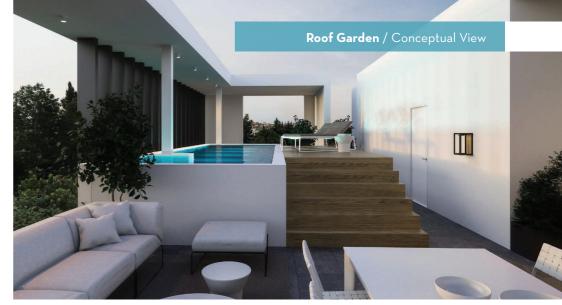

# Aster

- A contemporary apartment building set in Limassol's prestigious Germasogeia area comprising of 5 spacious and modern residences that are arranged over three floors.
- 1st floor: One 2-bedroom and one 3-bedroom apartments.
- 2nd floor: One 2-bedroom and one 3-bedroom apartments.
- 3rd floor: Entirely occupied by a stunning 3-bedroom penthouse with access to a private roof garden with pool.
- Designed to offer its residents a host of contemporary luxuries, privacy and an abundance of natural light!