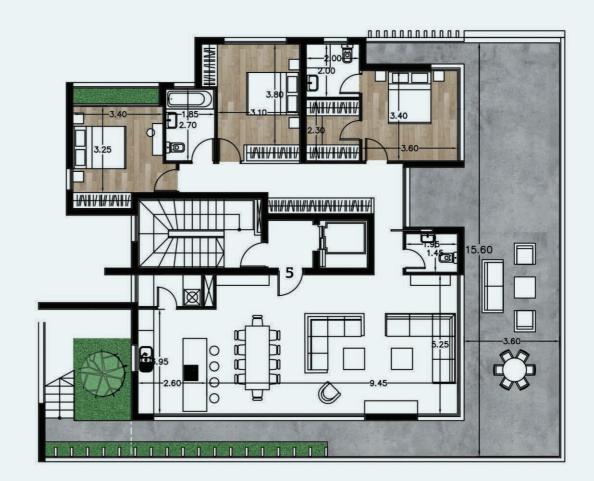

Third Floor Plan

Roof Garden Plan

# **Aster** | List of Apartments

**3 Floors** / 5 Flats

| FLAT NO | FLOOR | NUMBER OF<br>BEDROOMS | FLAT AREA<br>(m2) | COVERED<br>VERADAS<br>(m2) | UNCOVERED<br>VERADAS<br>(m2) | GARDEN | PRIVATE<br>ROOF GARDEN<br>(m2) | COMMON AREAS<br>UPPER FLOOR | TOTAL AREA<br>(m2) |
|---------|-------|-----------------------|-------------------|----------------------------|------------------------------|--------|--------------------------------|-----------------------------|--------------------|
| 1       | ıst   | 3                     | 112.00            | 27.00                      | -                            | -      | -                              | 9.00                        | 148.00             |
| 2       | ıst   | 2                     | 88.00             | 23.00                      | -                            | -      | -                              | 6.00                        | 117.00             |
| 3       | 2nd   | 3                     | 112.00            | 27.00                      | -                            | -      | -                              | 9.00                        | 148.00             |
| 4       | 2nd   | 2                     | 88.00             | 23.00                      | -                            | -      | -                              | 6.00                        | 117.00             |
| 5       | 3rd   | 3                     | 154.00            | 92.00                      | 9.00                         | -      | 91.00                          | 15.00                       | 361.00             |