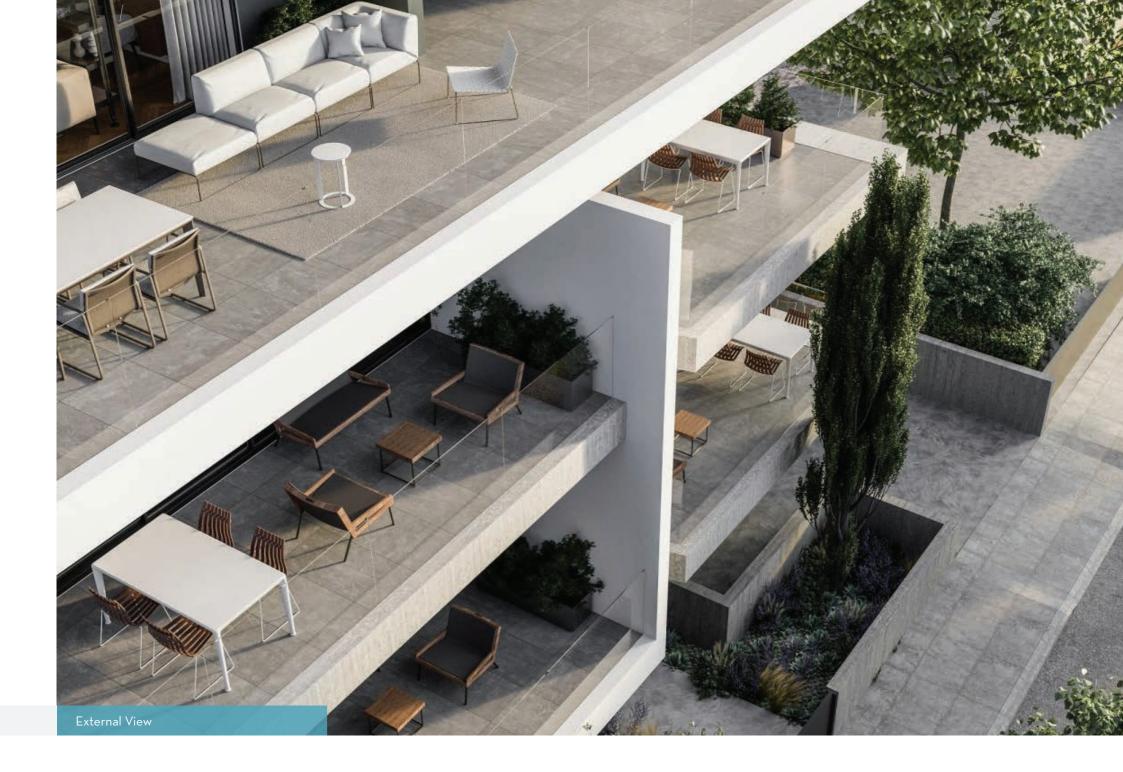

# Aster

- A contemporary apartment building set in Limassol's prestigious Germasogeia area comprising of 5 spacious and modern residences that are arranged over three floors.
- 1st floor: One 2-bedroom and one 3-bedroom apartments.
- 2nd floor: One 2-bedroom and one 3-bedroom apartments.
- 3rd floor: Entirely occupied by a stunning 3-bedroom penthouse with access to a private roof garden with pool.
- Designed to offer its residents a host of contemporary luxuries, privacy and an abundance of natural light!

#### Typical Apartment / Conceptual View