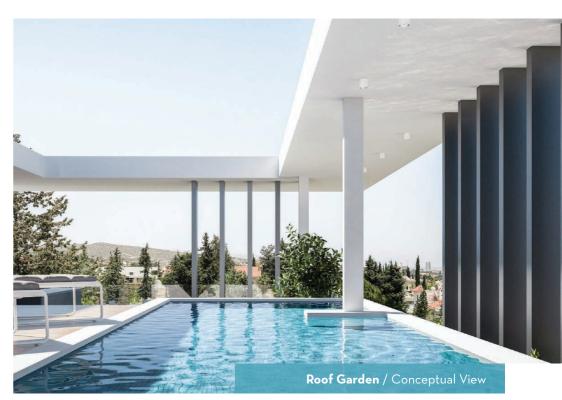

# Aster

- A contemporary apartment building set in Limassol's prestigious Germasogeia area comprising of 5 spacious and modern residences that are arranged over three floors.
- 1st floor: One 2-bedroom and one 3-bedroom apartments.
- 2nd floor: One 2-bedroom and one 3-bedroom apartments.
- 3rd floor: Entirely occupied by a stunning 3-bedroom penthouse with access to a private roof garden with pool.
- Designed to offer its residents a host of contemporary luxuries, privacy and an abundance of natural light!