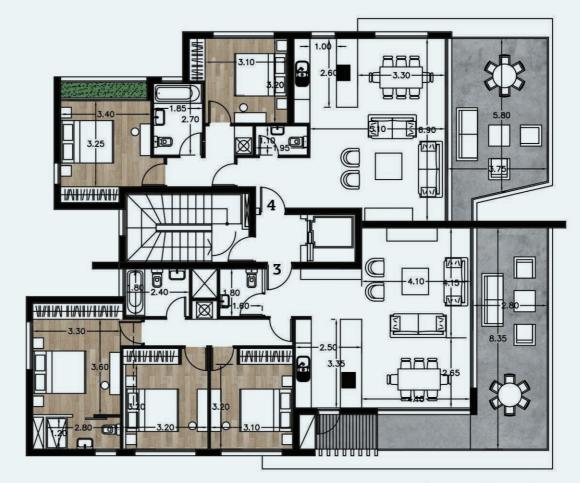

#### Packaging Places & Storage Rooms

- Parking Place: Each apartment has one private covered parking place.
- Store Room: Each apartment has one private Store

Arcitectural Drawings

First Floor Plan

Second Floor Plan

# **Aster** | List of Apartments

**3 Floors** / 5 Flats

| FLAT NO | FLOOR | NUMBER OF<br>BEDROOMS | FLAT AREA<br>(m2) | COVERED<br>VERADAS<br>(m2) | UNCOVERED<br>VERADAS<br>(m2) | GARDEN | PRIVATE<br>ROOF GARDEN<br>(m2) | COMMON AREAS<br>UPPER FLOOR | TOTAL AREA<br>(m2) |
|---------|-------|-----------------------|-------------------|----------------------------|------------------------------|--------|--------------------------------|-----------------------------|--------------------|
| 1       | ıst   | 3                     | 112.00            | 27.00                      | -                            | -      | -                              | 9.00                        | 148.00             |
| 2       | ıst   | 2                     | 88.00             | 23.00                      | -                            | -      | -                              | 6.00                        | 117.00             |
| 3       | 2nd   | 3                     | 112.00            | 27.00                      | -                            | -      | -                              | 9.00                        | 148.00             |
| 4       | 2nd   | 2                     | 88.00             | 23.00                      | -                            | -      | -                              | 6.00                        | 117.00             |
| 5       | 3rd   | 3                     | 154.00            | 92.00                      | 9.00                         | -      | 91.00                          | 15.00                       | 361.00             |