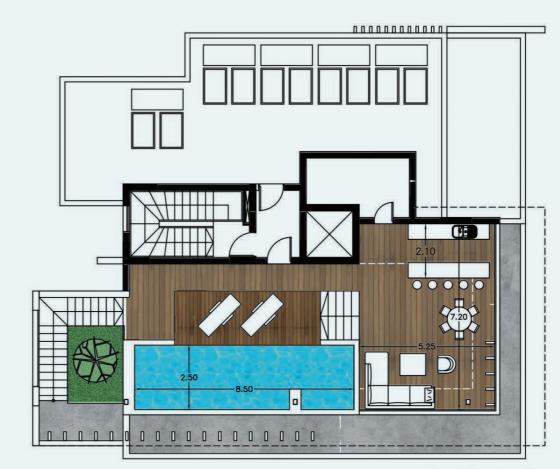

Third Floor Plan

Roof Garden Plan

# **Aster** | List of Apartments

**3 Floors** / 5 Flats

| FLAT NO | FLOOR | NUMBER OF<br>BEDROOMS | FLAT AREA<br>(m2) | COVERED<br>VERADAS<br>(m2) | UNCOVERED<br>VERADAS<br>(m2) | GARDEN | PRIVATE<br>ROOF GARDEN<br>(m2) | COMMON AREAS<br>UPPER FLOOR | TOTAL AREA<br>(m2) |
|---------|-------|-----------------------|-------------------|----------------------------|------------------------------|--------|--------------------------------|-----------------------------|--------------------|
| 1       | ıst   | 3                     | 112.00            | 27.00                      | -                            | -      | -                              | 9.00                        | 148.00             |
| 2       | ıst   | 2                     | 88.00             | 23.00                      | -                            | -      | -                              | 6.00                        | 117.00             |
| 3       | 2nd   | 3                     | 112.00            | 27.00                      | -                            | -      | -                              | 9.00                        | 148.00             |
| 4       | 2nd   | 2                     | 88.00             | 23.00                      | -                            | -      | -                              | 6.00                        | 117.00             |
| 5       | 3rd   | 3                     | 154.00            | 92.00                      | 9.00                         | -      | 91.00                          | 15.00                       | 361.00             |